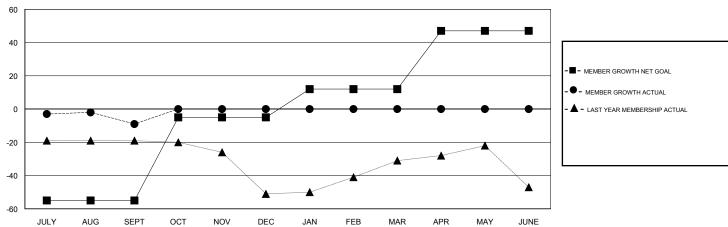

# GOALS AND ACTUAL MEMBERS CUMULATIVE

| DROPPED CLUBS: 0 |    | 4 CLUBS OF 39 ADDED 1 OR MORE<br>NEW MEMBERS | GENDER DISTRIBUTION  MALE 701 (68.26%)  FEMALE 326 (31.74%)  Women Percentage Fiscal Year Goal: 40% |     |  |
|------------------|----|----------------------------------------------|-----------------------------------------------------------------------------------------------------|-----|--|
| DROPPED MEMBERS  |    |                                              | Women Petcentage Fiscal Teal Goal, 40%                                                              |     |  |
| DECEASED         | 3  | CLICK HERE FOR CUMULATIVE                    | TOTAL FAMILY UNIT MEMBERS                                                                           | 218 |  |
| CLUB CANCELLED   | 0  | MEMBERSHIP DATA                              |                                                                                                     | 444 |  |
| OTHER            | 12 |                                              | FAMILY MEMBERS PAYING HALF DUES                                                                     | 111 |  |
| TOTAL            | 15 |                                              |                                                                                                     |     |  |